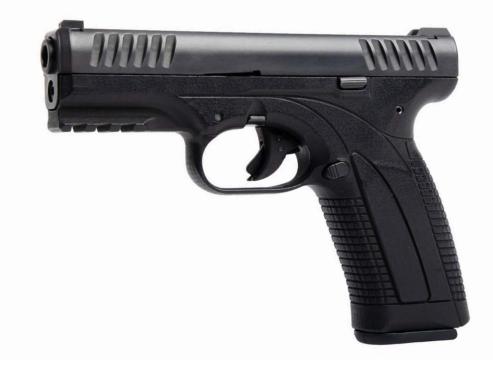

## CARACAL F GEN II

## **HIGHLY VERSATILE SEMI-AUTOMATIC PISTOL**

Introducing the CARACAL F Gen II – an apex of firearm innovation. Its integrated solid slide, refined trigger, and MIL-SPEC picatinny rail redefine excellence. The low-profile slide curbs recoil, while the distinct low bore axis enhances intuitive shooting and control. With an ergonomic grip, slide serrations, and interchangeable elevated sights, the CARACAL F Gen II ensures a seamless fit, empowering diverse shooters. Setting a new precision standard, it's the ultimate choice for those demanding top-tier design and function.

## **CARACAL F GEN II PISTOL FEATURES**

Enhanced 2 stage trigger

**Front slide serations** 

**Enhanced slide catch**